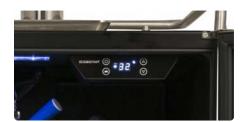

### **Electronic Control Panel**

All of your unit settings, including temperature and interior lighting, are easily adjusted using the electronic control panel with push buttons and digital temperature display.