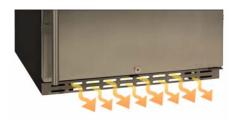

#### **Built-In Capable**

Because of its front ventilation, you can build this unit into cabinetry for a seamlessly integrated look or place it under a counter.

#### Can I build-in this unit undercounter?

Yes. Its front ventilating design allows you to build this unit into undercounter applications.