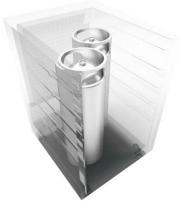

# **Description & Highlights**

EdgeStar Full Size Dual Tap Built-In Kegerator - Black and Stainless Steel

Serve up cold draft beer in the comfort of your own home using the

Specifications

EdgeStar Full Size Built-In Kegerator (KC7000SSTWIN). Due to its thoughtful design, quality components, and front ventilation, this unit is the perfect addition to your home bar, kitchen, or man cave.

#### **Large Interior Capacity**

Due to its large interior, this keg refrigerator is the only residential built-in unit that can hold three sixth barrel commercial kegs. It can also fit full size half barrel kegs, oversized beveled edge kegs, pony kegs, slim quarter kegs or up to three sixth barrel kegs.

### **Keg Types & Capacities**

(1) Oversized Keg

(1) Pony Keg

Up to 3 Sixth Barrel Kegs

(1) Full-Size Keg

(1) Slim Quarter Keg

Up to 3 Cornelius Homebrew Kegs

(1) Slim Quarter & (1) Sixth Barrel Keg (1) Slim Quarter & (1) Cornelius Keg