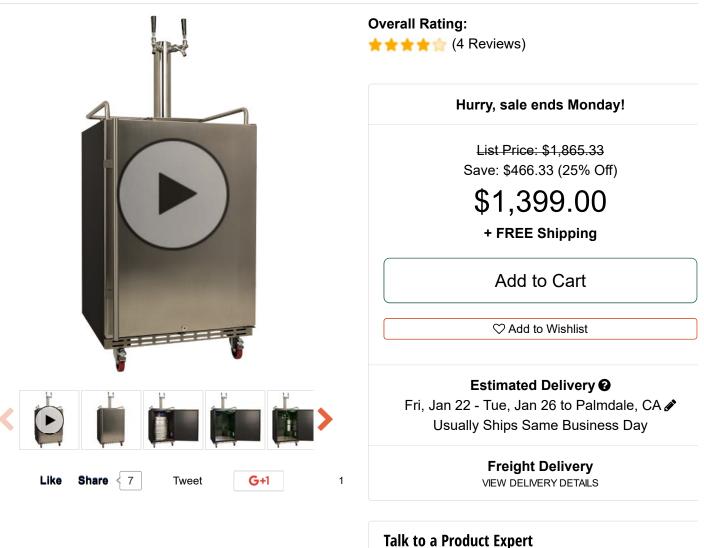

# **Description & Highlights**

EdgeStar Full Size Dual Tap Built-In Kegerator - Black and Stainless Steel

Serve up cold draft beer in the comfort of your own home using the

Specifications

EdgeStar Full Size Built-In Kegerator (KC7000SSTWIN). Due to its thoughtful design, quality components, and front ventilation, this unit is the perfect addition to your home bar, kitchen, or man cave.

#### **Built-In Capable**

Because of its front ventilation, you can build this unit into cabinetry for a seamlessly integrated look or place it under a counter.

#### Forced Air-Cooled Beer Tower

Cold air is directed up to and throughout the beer tower, preventing lost beer from a foaming first pour and ensuring that your brew stays cold from keg to glass.

### **Forced Air Refrigeration**

Due to a powerful forced air refrigeration system, cold air is evenly distributed throughout the