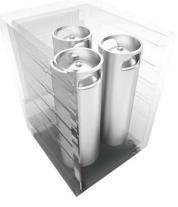

#### **Large Interior Capacity**

Due to its large interior, this keg refrigerator is the only residential built-in unit that can hold three sixth barrel commercial kegs. It can also fit full size half barrel kegs, oversized beveled edge kegs, pony kegs, slim quarter kegs or up to three sixth barrel kegs.

### **Keg Types & Capacities**

(1) Oversized Keg

(1) Pony Keg

Up to 3 Sixth Barrel Kegs

(1) Full-Size Keg

(1) Slim Quarter Keg

Up to 3 Cornelius Homebrew Kegs

(1) Slim Quarter & (1) Sixth Barrel Keg (1) Slim Quarter & (1) Cornelius Keg