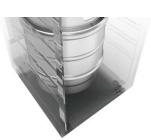

#### **Large Interior Capacity**

Due to its large interior, this keg refrigerator is the only residential built-in unit that can hold three sixth barrel commercial kegs. It can also fit full size half barrel kegs, oversized beveled edge kegs, pony kegs, slim quarter kegs or up to three sixth barrel kegs.

### **Keg Types & Capacities**

(1) Oversized Keg

(1) Pony Keg

Up to 3 Sixth Barrel Kegs

(1) Full-Size Keg

(1) Slim Quarter Keg

Up to 3 Cornelius Homebrew Kegs

(1) Slim Quarter & (1) Sixth Barrel Keg (1) Slim Quarter & (1) Cornelius Keg