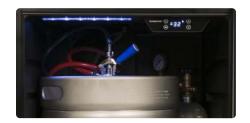

#### Forced Air-Cooled Beer Tower

Cold air is directed up to and throughout the beer tower, preventing lost beer from a foaming first pour and ensuring that your brew stays cold from keg to glass.

### **Forced Air Refrigeration**

Due to a powerful forced air refrigeration system, cold air is evenly distributed throughout the

### **Premium Beer Components Included**

- 1 Stainless Steel Column Dual Faucet Tower
- **2** 304 Stainless Steel Faucet (2)
- **3** Domestic "D" System Sankey Coupler (2)
- 4 Commercial Grade Dual-Gauge Regulator