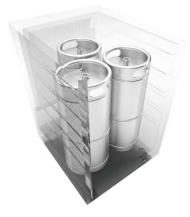

#### **Large Interior Capacity**

Due to its large interior, this keg refrigerator is the only residential built-in unit that can hold three sixth barrel commercial kegs. It can also fit full size half barrel kegs, oversized beveled edge kegs, pony kegs, slim quarter kegs or up to three sixth barrel kegs.

### **Keg Types & Capacities**

(1) Oversized Keg

(1) Pony Keg

Up to 3 Sixth Barrel Kegs

(1) Full-Size Keg

(1) Slim Quarter Keg

Up to 3 Cornelius Homebrew Kegs

(1) Slim Quarter & (1) Sixth Barrel Keg (1) Slim Quarter & (1) Cornelius Keg