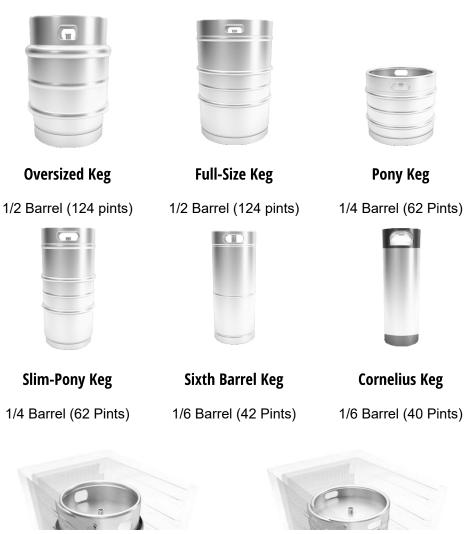

#### **Large Interior Capacity**

Due to its large interior, this keg refrigerator is the only residential built-in unit that can hold three sixth barrel commercial kegs. It can also fit full size half barrel kegs, oversized beveled edge kegs, pony kegs, slim quarter kegs or up to three sixth barrel kegs.

### **Keg Types & Capacities**

(1) Oversized Keg

(1) Pony Keg

Up to 3 Sixth Barrel Kegs

(1) Full-Size Keg

(1) Slim Quarter Keg

Up to 3 Cornelius Homebrew Kegs

(1) Slim Quarter & (1) Sixth Barrel Keg (1) Slim Quarter & (1) Cornelius Keg