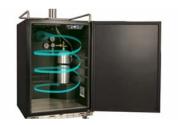

# **Description & Highlights**

EdgeStar Full Size Dual Tap Built-In Kegerator - Black and Stainless Steel

Serve up cold draft beer in the comfort of your own home using the

Specifications

EdgeStar Full Size Built-In Kegerator (KC7000SSTWIN). Due to its thoughtful design, quality components, and front ventilation, this unit is the perfect addition to your home bar, kitchen, or man cave.

#### **Built-In Capable**

Because of its front ventilation, you can build this unit into cabinetry for a seamlessly integrated look or place it under a counter.

#### Forced Air-Cooled Beer Tower

Cold air is directed up to and throughout the beer tower, preventing lost beer from a foaming first pour and ensuring that your brew stays cold from keg to glass.

#### **Large Interior Capacity**

Due to its large interior, this keg refrigerator is the only residential built-in unit that can hold three sixth barrel commercial kegs. It can also fit full size half barrel kegs, oversized beveled edge kegs, pony kegs, slim quarter kegs or up to three sixth barrel kegs.

### **Premium Beer Components Included**

- 1 Stainless Steel Column Dual Faucet Tower
- **2** 304 Stainless Steel Faucet (2)
- **3** Domestic "D" System Sankey Coupler (2)
- 4 Commercial Grade Dual-Gauge Regulator