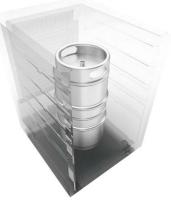

#### **Large Interior Capacity**

Due to its large interior, this keg refrigerator is the only residential built-in unit that can hold three sixth barrel commercial kegs. It can also fit full size half barrel kegs, oversized beveled edge kegs, pony kegs, slim quarter kegs or up to three sixth barrel kegs.

### **Keg Types & Capacities**

(1) Oversized Keg

(1) Pony Keg

Up to 3 Sixth Barrel Kegs

(1) Full-Size Keg

(1) Slim Quarter Keg

Up to 3 Cornelius Homebrew Kegs

(1) Slim Quarter & (1) Sixth Barrel Keg (1) Slim Quarter & (1) Cornelius Keg