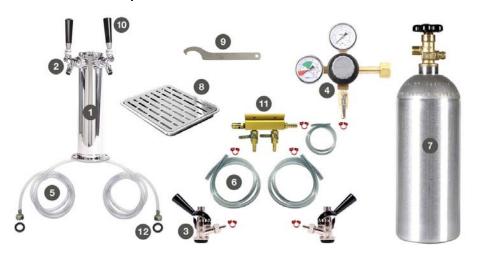

### **Premium Beer Components Included**

- 1 Stainless Steel Column Dual Faucet Tower
- **2** 304 Stainless Steel Faucet (2)
- **3** Domestic "D" System Sankey Coupler (2)
- 4 Commercial Grade Dual-Gauge Regulator

 Get Adobe Acrobat Reader (http://www.adobe.com /products/acrobat /readstep2.html)

\*\*Please note, Adobe Acrobat Reader is required to view pdf files

- 5 5ft of 3/16in I.D. NSF Approved Beer Line (2)
- 6 5ft of 5/16in I.D. Vinyl Air Line (2)
- 7 5lb Aluminum CO2 tank (Empty)
- 8 Stainless Steel Drip Tray
- 9 Spanner Faucet Wrench
- 10 Black Tap Handle (2)
- **11** Two-Way Aluminum Air Distributor
- 12 Coupler Washers (2)