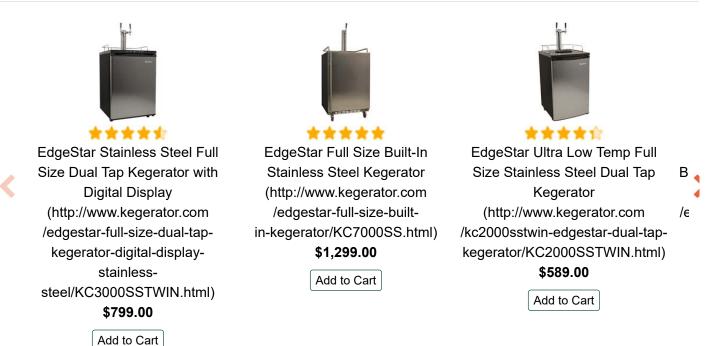

~

**Other Available Models** 

EdgeStar Full Size Triple Tap Built-In Stainless Steel Kegerator \$1,499.00 (http://www.kegerator.com /edgestar-full-sizetriple-tap-builtin-kegerator /KC7000SSTRIP.html)

EdgeStar Full Size EdgeStar Full Size **Built-In Stainless Dual Tap Built-In** Steel Kegerator Outdoor Kegerator \$1,299.00 \$1,799.00 (http://www.kegerator.com (http://www.kegerator.com /edgestar-full-size-/edgestar-full-sizebuilt-in-kegerator dual-tap-built-/KC7000SS.html) in-outdoor-kegerator /KC7000SSODTWIN.html)