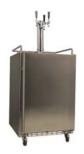

## EdgeStar Full Size Dual Tap Built-In Stainless Steel Kegerator Model:KC7000SSTWIN

1-866-950-8710

# **Description & Highlights**

EdgeStar Full Size Dual Tap Built-In Kegerator - Black and Stainless Steel

Serve up cold draft beer in the comfort of your own home using the

Specifications

EdgeStar Full Size Built-In Kegerator (KC7000SSTWIN). Due to its thoughtful design, quality components, and front ventilation, this unit is the perfect addition to your home bar, kitchen, or man cave.