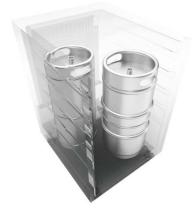

#### **Large Interior Capacity**

Due to its large interior, this keg refrigerator is the only residential built-in unit that can hold three sixth barrel commercial kegs. It can also fit full size half barrel kegs, oversized beveled edge kegs, pony kegs, slim quarter kegs or up to three sixth barrel kegs.

### **Keg Types & Capacities**

(1) Oversized Keg

(1) Pony Keg

Up to 3 Sixth Barrel Kegs

(1) Full-Size Keg

(1) Slim Quarter Keg

Up to 3 Cornelius Homebrew Kegs

(1) Slim Quarter & (1) Sixth Barrel Keg (1) Slim Quarter & (1) Cornelius Keg