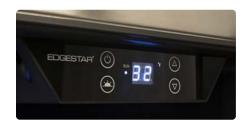

### **Electronic Control Panel**

All of your unit settings, including temperature and interior lighting, are easily adjusted using the electronic control panel with push buttons and digital temperature display.

#### **Reversible Door w/ Lock**

You have the option of reversing the door swing if you happen to prefer a certain direction or would like the unit to follow the flow of your cabinetry. The integrated door lock provides extra security from unauthorized use. please using the integrated thermostat that goes as low as 32°F.