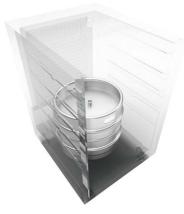

#### **Large Interior Capacity**

Due to its large interior, this keg refrigerator is the only residential built-in unit that can hold three sixth barrel commercial kegs. It can also fit full size half barrel kegs, oversized beveled edge kegs, pony kegs, slim quarter kegs or up to three sixth barrel kegs.

### **Keg Types & Capacities**

(1) Oversized Keg

(1) Pony Keg

Up to 3 Sixth Barrel Kegs

(1) Full-Size Keg

(1) Slim Quarter Keg

Up to 3 Cornelius Homebrew Kegs

(1) Slim Quarter & (1) Sixth Barrel Keg (1) Slim Quarter & (1) Cornelius Keg